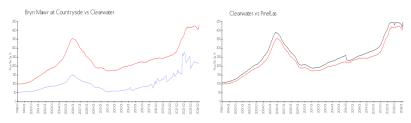

## **Market Information**

Bryn Mawr at \$215/sq. ft. Clearwater: \$430/sq. ft.

Countryside:

Clearwater: \$430/sq. ft. Pinellas: \$417/sq. ft.