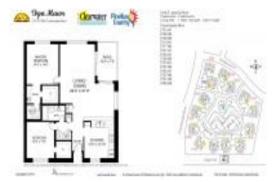

# Unit 2713 Countryside Blvd # 101 - Bryn Mawr at Countryside

2713 Countryside Blvd # 101 - 2701-2765 Countryside Blvd, Clearwater, FL, Pinellas 33761

#### **Unit Information**

 MLS Number:
 U8233573

 Status:
 ACTIVE

 Size:
 1,160 Sq ft.

Bedrooms: 2
Full Bathrooms: 2
Half Bathrooms: 0

Parking Spaces:

 View:
 Garden

 List Price:
 \$270,000