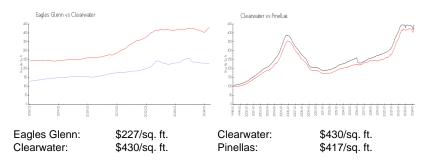

## **Inventory for Sale**

| Eagles Glenn | 3% |
|--------------|----|
| Clearwater   | 4% |
| Pinellas     | 3% |

# Avg. Time to Close Over Last 12 Months

| Eagles Glenn | 21 days |
|--------------|---------|
| Clearwater   | 60 days |

Logica mar-

Pinellas

60 days