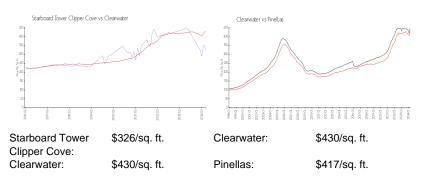

ew:                  |                    |
| Rental Price:          | \$3,250            |
| List PPSF:             | \$3                |

## **Building Information**

| Number of units:                         | 184 |
|------------------------------------------|-----|
| Number of active listings for rent:      | 0   |
| Number of active listings for sale:      | 11  |
| Building inventory for sale:             | 5%  |
| Number of sales over the last 12 months: | 7   |
| Number of sales over the last 6 months:  | 5   |
| Number of sales over the last 3 months:  | 4   |
|                                          |     |

# **Building Association Information**

Clipper Cove Condominiums Address: 400 Island Way, Clearwater, FL 33767 Phone: +1 727-446-6014

# 





# **Market Information**



### **Inventory for Sale**

| Starboard Tower Clipper Cove | 6% |
|------------------------------|----|
| Clearwater                   | 4% |
| Pinellas                     | 3% |

#### Avg. Time to Close Over Last 12 Months

| Starboard Tower Clipper Cove | 41 days |
|------------------------------|---------|
| Clearwater                   | 60 days |
| Pinellas                     | 60 days |