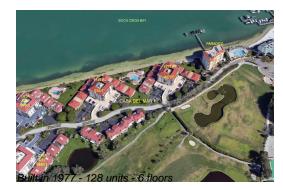

#### **Building Information**

| Number of units:                         | 128 |
|------------------------------------------|-----|
| Number of active listings for rent:      | 0   |
| Number of active listings for sale:      | 3   |
| Building inventory for sale:             | 2%  |
| Number of sales over the last 12 months: | 2   |
| Number of sales over the last 6 months:  | 1   |
| Number of sales over the last 3 months:  | 1   |

### **Building Association Information**

Casa eel Mar 1 Condominium Association Inc 9887 4th Street North Saint Petersburg, FL 33702