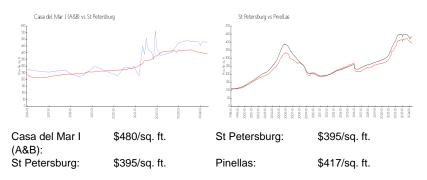

#### **Inventory for Sale**

| Casa del Mar I (A&B) | 2% |
|----------------------|----|
| St Petersburg        | 3% |
| Pinellas             | 3% |

## Avg. Time to Close Over Last 12 Months

| Casa del Mar I (A&B) | 83 days |
|----------------------|---------|
| St Petersburg        | 71 days |
| Pinellas             | 68 days |