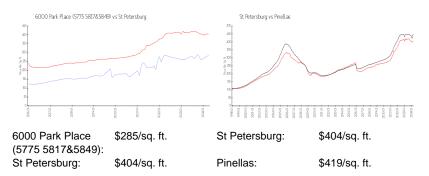

### **Inventory for Sale**

| 6000 Park Place (5775 5817&5849) | 3% |
|----------------------------------|----|
| St Petersburg                    | 4% |

ACTIVE 1,065 Sq ft. 2 2 0 Garage Door Opener, Ground Level, Guest, Off Street, Open, Oversized, Workshop in Garage Garden, Pool, Tennis Court, Trees/Woods, Water \$306,000 \$287

# Avg. Time to Close Over Last 12 Months

| 6000 Park Place (5775 5817&5849) | 34 days |
|----------------------------------|---------|
| St Petersburg                    | 66 days |
| Pinellas                         | 62 days |