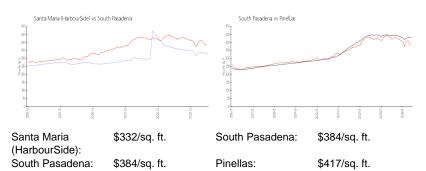

Valuated Price:
 \$305,000

 Valuated PPSF:
 \$333

The above valuated price is a baseline figure that does not take into account any specific renovation, upgrade, split, merge, or deterioration of the unit.

# **Building Information**

Number of units: 32
Number of active listings for rent: 0
Number of active listings for sale: 3
Building inventory for sale: 9%
Number of sales over the last 12 months: 1
Number of sales over the last 6 months: 0
Number of sales over the last 3 months: 0

# **Building Association Information**

HarbourSide Condos At South Pasadena Address: 7886-7970 Sailboat Key Blvd S, South Pasadena, FL 33707 Phone: +1 727-367-6008

## **Recent Sales**

 Unit #
 Size
 Closing Date
 Sale Price
 PPSF

 106
 915 sq ft
 Dec 2023
 \$300,000
 \$328

## **Market Information**



# **Inventory for Sale**

Santa Maria (HarbourSide) 9% South Pasadena 3% Pinellas 3%

## Avg. Time to Close Over Last 12 Months

Santa Maria (HarbourSide) 86 days South Pasadena 65 days





Pinellas 68 days