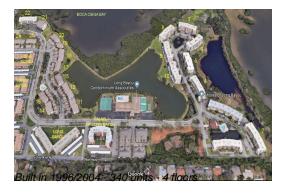

## **Building Information**

Number of units: 340
Number of active listings for rent: 0
Number of active listings for sale: 27
Building inventory for sale: 7%
Number of sales over the last 12 months: 20
Number of sales over the last 6 months: 7
Number of sales over the last 3 months: 4

# **Building Association Information**

Shores of Long Bayou

Address: 6301 Shoreline Dr, St. Petersburg, FL 33708

Phone: +1 727-395-9497

http://www.theshoresoflongbayou.org/