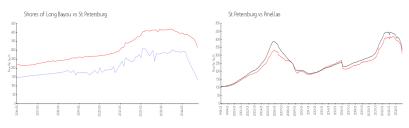

### **Market Information**

Shores of Long \$136/sq. ft. St Petersburg: \$314/sq. ft.

Bayou: St Petersburg: \$314/s

\$314/sq. ft. Pinellas: \$311/sq. ft.