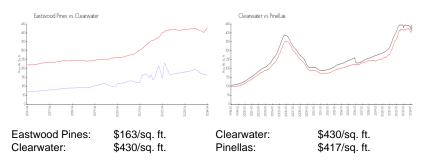

#### **Market Information**

#### **Inventory for Sale**

Eastwood Pines 4%
Clearwater 4%
Pinellas 3%

## Avg. Time to Close Over Last 12 Months

Eastwood Pines 58 days

Clearwater Pinellas 60 days 60 days