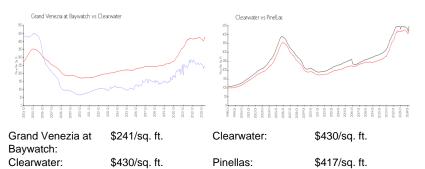

#### **Inventory for Sale**

| Grand Venezia at Baywatch | 6% |
|---------------------------|----|
| Clearwater                | 4% |
| Pinellas                  | 3% |