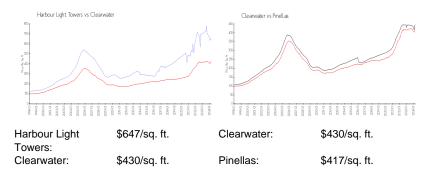

#### **Market Information**

### **Inventory for Sale**

| Harbour Light Towers | 7% |
|----------------------|----|
| Clearwater           | 4% |
| Pinellas             | 3% |

# Avg. Time to Close Over Last 12 Months

| Harbour Light Towers | 83 days |
|----------------------|---------|
| Clearwater           | 60 days |

Pinellas

60 days