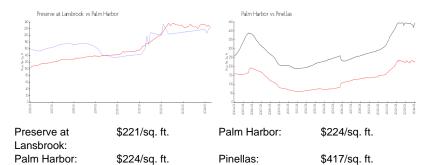

it Information**

 MLS Number:
 U8233906

 Status:
 ACTIVE

 Size:
 2,295 Sq ft.

Bedrooms: 3
Full Bathrooms: 3
Half Bathrooms: 0

Parking Spaces:
View: Trees/Woods

List Price: \$535,000 List PPSF: \$233

### **Building Information**

Number of units: 40
Number of active listings for rent: 0
Number of active listings for sale: 2
Building inventory for sale: 5%
Number of sales over the last 12 months: 1
Number of sales over the last 6 months: 0
Number of sales over the last 3 months: 0

## **Building Association Information**

Lansbrook Master Association Address: 5025 Highpoint Dr, Palm Harbor, FL 34685 Phone: +1 727-943-7076

http://lansbrooktampabay.com/

### **Recent Sales**

Unit # Size Closing Date Sale Price PPSF 5C 2,295 sq ft Jul 2023 \$499,000 \$217

#### **Market Information**



### **Inventory for Sale**

Preserve at Lansbrook 5% Palm Harbor 2% Pinellas 3%

# Avg. Time to Close Over Last 12 Months

Preserve at Lansbrook 21 days
Palm Harbor 32 days
Pinellas 60 days