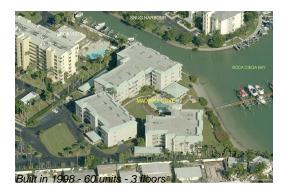

# Unit 206 - Madeira Cove

206 - 399 150 Ave, Madeira Beach, FL, Pinellas 33708

#### **Building Information**

| Number of units:                         | 60 |
|------------------------------------------|----|
| Number of active listings for rent:      | 0  |
| Number of active listings for sale:      | 1  |
| Building inventory for sale:             | 1% |
| Number of sales over the last 12 months: | 1  |
| Number of sales over the last 6 months:  | 1  |
| Number of sales over the last 3 months:  | 0  |

## **Building Association Information**

Madeira Cove Condominium Association Professional Bayway Management 70 Lake Carillon Drive St. Petersburg FL 33716 Phone: 727-866-3115

http://www.madeiracove.info/