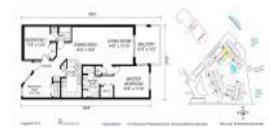

## **Unit Information**

| MLS Number:     | U8234025                            |
|-----------------|-------------------------------------|
| Status:         | ACTIVE                              |
| Size:           | 1,250 Sq ft.                        |
| Bedrooms:       | 2                                   |
| Full Bathrooms: | 2                                   |
| Half Bathrooms: | 0                                   |
| Parking Spaces: | Covered, Ground Level, Guest, Under |
|                 | Building                            |
| View:           |                                     |
| List Price:     | \$599,999                           |
| List PPSF:      | \$480                               |
|                 |                                     |