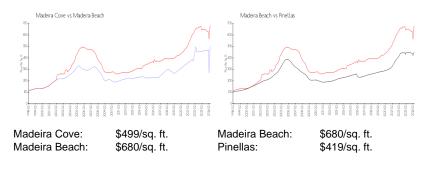

#### **Market Information**

#### **Inventory for Sale**

| Madeira Cove  | 2% |
|---------------|----|
| Madeira Beach | 3% |
| Pinellas      | 3% |

## Avg. Time to Close Over Last 12 Months

| Madeira Cove  | 45 days |
|---------------|---------|
| Madeira Beach | 66 days |
| Pinellas      | 62 days |

| a section could : | -        | min Mc |
|-------------------|----------|--------|
| UNDER OWNER       | Antes to | Lorn   |