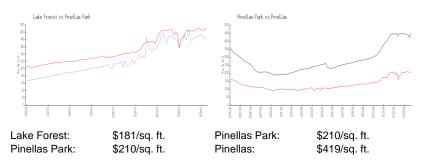

#### **Inventory for Sale**

| Lake Forest   | 2% |
|---------------|----|
| Pinellas Park | 1% |
| Pinellas      | 3% |

#### Avg. Time to Close Over Last 12 Months

Lake Forest

21 days

Pinellas Park Pinellas 21 days 62 days