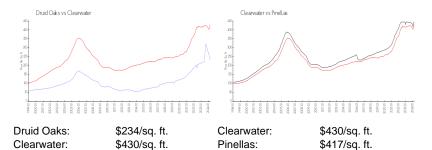

#### **Market Information**

#### **Inventory for Sale**

| Druid Oaks | 4% |
|------------|----|
| Clearwater | 4% |
| Pinellas   | 3% |