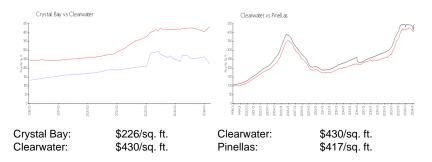

4   |
| 3   |
|     |

# **Building Association Information**

Crystal Bay Condominium Address: 2333 Feather Sound Dr, Clearwater, FL 33762 Phone: +1 727-572-4353

https://www.crystalbaycondo.com/

#### **Recent Sales**

| Unit # | Size        | Closing Date | Sale Price | PPSF  |
|--------|-------------|--------------|------------|-------|
| A105   | 1,085 sq ft | Feb 2024     | \$310,000  | \$286 |
| A707   | 1,070 sq ft | Feb 2024     | \$270,000  | \$252 |
| A705   | 1,070 sq ft | Feb 2024     | \$260,000  | \$243 |
| 305    | 1,085 sq ft | Nov 2023     | \$325,000  | \$300 |
| B506   | 750 sq ft   | Sep 2023     | \$165,000  | \$220 |
| A410   | 750 sq ft   | Sep 2023     | \$189,000  | \$252 |
| B302   | 760 sq ft   | Sep 2023     | \$224,000  | \$295 |

### **Market Information**



# **Inventory for Sale**

| Crystal Bay | 7% |
|-------------|----|
| Clearwater  | 4% |
| Pinellas    | 3% |

Avg. Time to Close Over Last 12 Months

CHARGE.

and distant





Crystal Bay Clearwater Pinellas 73 days 60 days 60 days