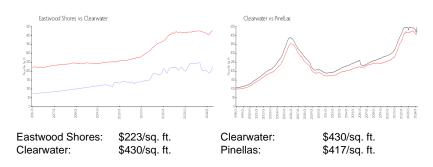

## **Market Information**

### **Inventory for Sale**

| Eastwood Shores | 3% |
|-----------------|----|
| Clearwater      | 4% |
| Pinellas        | 3% |

## Avg. Time to Close Over Last 12 Months

Eastwood Shores 41 days
Clearwater 60 days
Pinellas 60 days