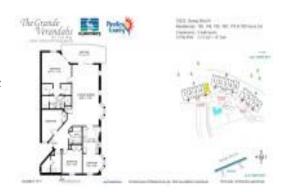

# Unit 12033 Gandy Blvd N # 165 - Grande Verandahs on the Bay

12033 Gandy Blvd N # 165 - 12033 Gandy Blvd N, St Petersburg, FL, Pinellas 33702

#### **Unit Information**

 MLS Number:
 U8234212

 Status:
 ACTIVE

 Size:
 2,013 Sq ft.

Bedrooms: 3
Full Bathrooms: 2
Half Bathrooms: 0

Parking Spaces: Assigned, Covered, Guest, Reserved,

**Under Building** 

View: City, Trees/Woods, Water

 List Price:
 \$510,000

 List PPSF:
 \$253

 Valuated Price:
 \$462,000

 Valuated PPSF:
 \$230

The above valuated price is a baseline figure that does not take into account any specific renovation, upgrade, split, merge, or deterioration of the unit.