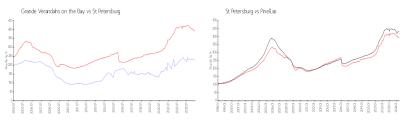

#### **Market Information**

Grande Verandahs \$228/sq. ft. on the Bay:

St Petersburg:

\$395/sq. ft.

St Petersburg:

\$395/sq. ft. Pinellas: \$417/sq. ft.

### **Inventory for Sale**

| Grande Verandahs on the Bay | 7% |
|-----------------------------|----|
| St Petersburg               | 3% |
| Pinellas                    | 3% |

## Avg. Time to Close Over Last 12 Months

| Grande Verandahs on the Bay | 139 days |
|-----------------------------|----------|
| St Petersburg               | 71 days  |
| Pinellas                    | 68 days  |