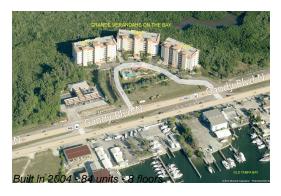

# Unit 12033 Gandy Blvd N # 165 - Grande Verandahs on the Bay

12033 Gandy Blvd N # 165 - 12033 Gandy Blvd N, St Petersburg, FL, Pinellas 33702

Number of units: 84
Number of active listings for rent: 0
Number of active listings for sale: 6
Building inventory for sale: 7%
Number of sales over the last 12 months: 7
Number of sales over the last 6 months: 2
Number of sales over the last 3 months: 2

#### **Building Association Information**

THE GRANDE VERANDAHS ON THE BAY OWNERS' ASSOCIATION, INC. Business Address 12061 GANDY BOULEVARD N ST. PETERSBURG Mailing Address Rampart Properties 9887 FOURTH STREET NORTH SUITE 301 ST. PETERSBURG (727) 577-2200