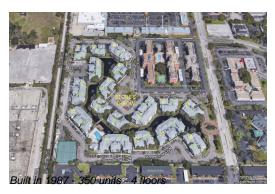

## **Building Information**

Number of units: 350
Number of active listings for rent: 0
Number of active listings for sale: 12
Building inventory for sale: 3%
Number of sales over the last 12 months: 22
Number of sales over the last 6 months: 8
Number of sales over the last 3 months: 1