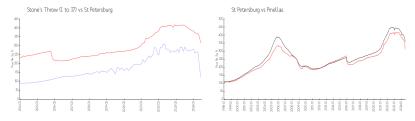

#### **Market Information**

Stone's Throw (1 to \$124/sq. ft. St Petersburg: \$316/sq. ft.

17):

St Petersburg: \$316/sq. ft. Pinellas: \$339/sq. ft.