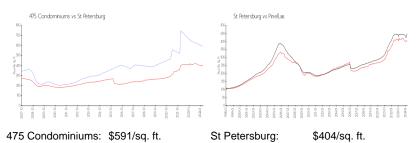

#### **Market Information**

\$419/sq. ft.

St Petersburg: \$404/sq. ft. Pinellas: