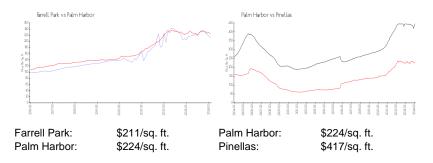

#### **Unit Information**

 MLS Number:
 U8234426

 Status:
 ACTIVE

 Size:
 1,155 Sq ft.

Bedrooms: 2 Full Bathrooms: 2 Half Bathrooms: 0

Parking Spaces: Covered, Ground Level, Guest

View:

List Price: \$244,000 List PPSF: \$211

### **Inventory for Sale**

| Farrell Park | 8% |
|--------------|----|
| Palm Harbor  | 2% |
| Pinellas     | 3% |