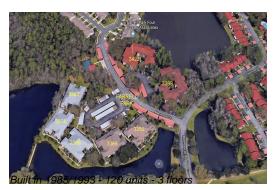

#### **Building Information**

Number of units: 120
Number of active listings for rent: 0
Number of active listings for sale: 9
Building inventory for sale: 7%
Number of sales over the last 12 months: 5
Number of sales over the last 6 months: 2
Number of sales over the last 3 months: 1

#### **Building Association Information**

Farrell Park Four Condo Associates

Address: 3423 Mermoor Dr, Palm Harbor, FL 34685 Phone: +1 727-789-2433