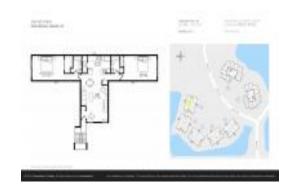

## Unit 3382 Mermoor Dr # 3205 - Farrell Park

3382 Mermoor Dr # 3205 - 3350 Mermoor Dr, Palm Harbor, FL, Pinellas 34685

#### **Unit Information**

 MLS Number:
 U8234426

 Status:
 ACTIVE

 Size:
 1,155 Sq ft.

Bedrooms: 2 Full Bathrooms: 2 Half Bathrooms: 0

Parking Spaces: Covered, Ground Level, Guest

View:

List Price: \$244,000 List PPSF: \$211