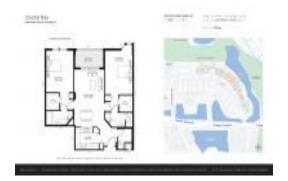

#### **Unit Information**

 MLS Number:
 U8234504

 Status:
 ACTIVE

 Size:
 1,070 Sq ft.

Bedrooms: 2
Full Bathrooms: 2
Half Bathrooms: 0
Parking Spaces:

View: Golf Course, Water

List Price: \$230,000 List PPSF: \$215