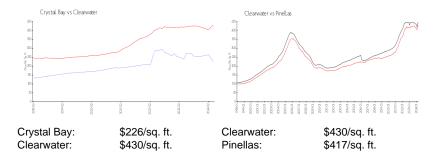

#### **Market Information**

## **Inventory for Sale**

Crystal Bay 7%
Clearwater 4%
Pinellas 3%

## Avg. Time to Close Over Last 12 Months

Crystal Bay 73 days
Clearwater 60 days
Pinellas 60 days