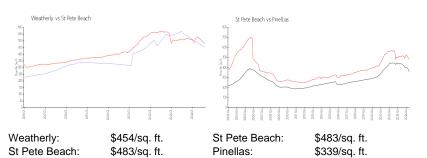

#### **Market Information**

#### **Inventory for Sale**

| Weatherly     | 4% |
|---------------|----|
| St Pete Beach | 3% |
| Pinellas      | 4% |

#### Avg. Time to Close Over Last 12 Months

Weatherly

155 days

St Pete Beach Pinellas 71 days 73 days