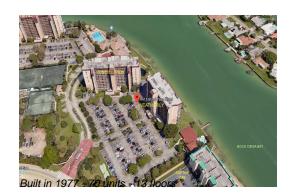

# Unit 404 - Weatherly

404 - 9415 Blind Pass Rd, St Pete Beach, FL, Pinellas 33706

## **Building Information**

| Number of units:                         | 70 |
|------------------------------------------|----|
| Number of active listings for rent:      | 0  |
| Number of active listings for sale:      | 3  |
| Building inventory for sale:             | 4% |
| Number of sales over the last 12 months: | 3  |
| Number of sales over the last 6 months:  | 2  |
| Number of sales over the last 3 months:  | 2  |
|                                          |    |