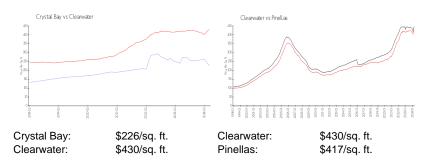

# **Inventory for Sale**

| Crystal Bay | 7% |
|-------------|----|
| Clearwater  | 4% |
| Pinellas    | 3% |

# Avg. Time to Close Over Last 12 Months

Crystal Bay 73 days
Clearwater 60 days
Pinellas 60 days