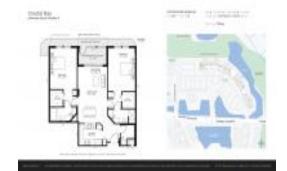

# **Unit A101 - Crystal Bay**

A101 - 2332 Feather Sound Dr, Clearwater, FL, Pinellas 33762

#### **Unit Information**

 MLS Number:
 U8234535

 Status:
 ACTIVE

 Size:
 1,085 Sq ft.

Bedrooms: 2
Full Bathrooms: 2
Half Bathrooms: 0

Parking Spaces:
View:
Golf Course
Rental Price:
List PPSF:
Sassigned, Guest
Golf Course
\$2,250