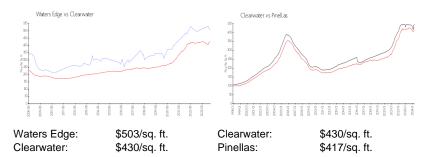

### **Market Information**

### **Inventory for Sale**

| Waters Edge | 5% |
|-------------|----|
| Clearwater  | 4% |
| Pinellas    | 3% |