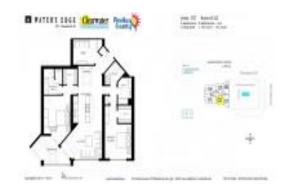

# Unit 1102 - Waters Edge

1102 - 331 Cleveland St, Clearwater, FL, Pinellas 33755

### **Unit Information**

 MLS Number:
 U8234541

 Status:
 ACTIVE

 Size:
 1,765 Sq ft.

Bedrooms: 2 Full Bathrooms: 2 Half Bathrooms: 0

Parking Spaces: Assigned, Garage Door Opener, Guest,

Reserved, Underground

 View:
 Water

 List Price:
 \$870,000

 List PPSF:
 \$493