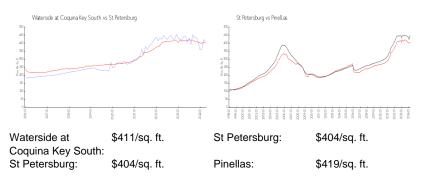

#### **Inventory for Sale**

| Waterside at Coquina Key South | 7% |
|--------------------------------|----|
| St Petersburg                  | 4% |
| Pinellas                       | 3% |