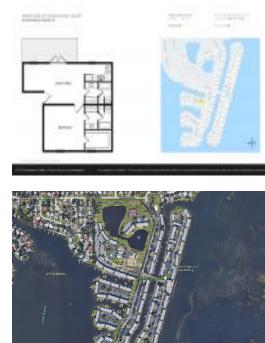

# Unit 5052 Starfish Dr SE # C - Waterside at Coquina Key South

5052 Starfish Dr SE # C - 4700-5285 Coquina Key Dr SE, St Petersburg, FL, Pinellas 33705

U8234558 ACTIVE 823 Sq ft. 1 1 0

Water \$2,600 \$3