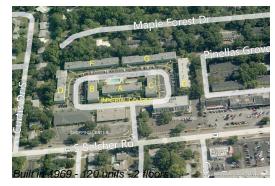

# **Unit F3 - Imperial Court**

F3 - 1433 S Belcher Rd, Clearwater, FL, Pinellas 33764

# **Building Information**

Number of units: 120
Number of active listings for rent: 0
Number of active listings for sale: 10
Building inventory for sale: 8%
Number of sales over the last 12 months: 12
Number of sales over the last 6 months: 7
Number of sales over the last 3 months: 0

# **Building Association Information**

Imperial Court Condominium Apartments I Association Inc 1433 S Belcher Rd Clearwater, Florida 33764-2893 FIRST CHOICE ASSOCIATION MANAGEMENT INC 727-785-8887