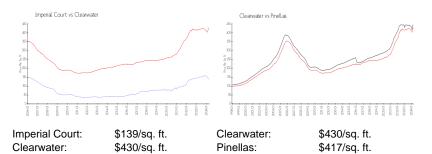

#### **Inventory for Sale**

| Imperial Court | 8% |
|----------------|----|
| Clearwater     | 4% |
| Pinellas       | 3% |