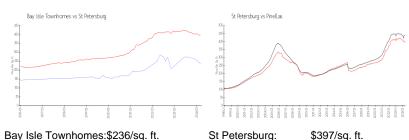

#### **Unit Information**

 MLS Number:
 U8234893

 Status:
 ACTIVE

 Size:
 1,507 Sq ft.

Bedrooms: 2 Full Bathrooms: 2 Half Bathrooms: 1

Parking Spaces: Driveway, Garage Door Opener

View:

Rental Price: \$2,500 List PPSF: \$2 Valuated Price: \$356,000 Valuated PPSF: \$236

#### **Market Information**

St Petersburg: \$397/sq. ft. St Petersburg: \$422/sq. ft. Pinellas: \$422/sq. ft.