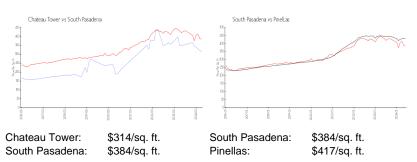

 List Price:
 \$229,000

 List PPSF:
 \$269

 Valuated Price:
 \$249,000

 Valuated PPSF:
 \$293

The above valuated price is a baseline figure that does not take into account any specific renovation, upgrade, split, merge, or deterioration of the unit.