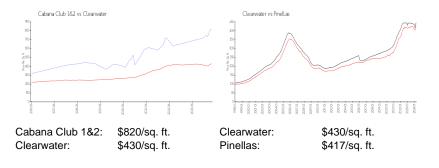

onths: | 5  |
| Number of sales over the last 6 months:  | 5  |
| Number of sales over the last 3 months:  | 3  |
|                                          |    |

#### **Building Association Information**

Cabana Club Condominium Association Address: 1582 Gulf Blvd, Clearwater, FL 33767 Phone: +1 727-596-5031

#### **Recent Sales**

| Unit # | Size        | Closing Date | Sale Price  | PPSF  |
|--------|-------------|--------------|-------------|-------|
| #1504  | 1,715 sq ft | Mar 2024     | \$1,450,000 | \$845 |
| 2301   | 1,740 sq ft | Mar 2024     | \$1,450,000 | \$833 |
| 2104   | 1,990 sq ft | Mar 2024     | \$1,400,000 | \$704 |
| 1803   | 1,928 sq ft | Dec 2023     | \$1,100,500 | \$571 |
| 1505   | 1,720 sq ft | Dec 2023     | \$1,430,000 | \$831 |

### **Market Information**



#### **Inventory for Sale**

| Cabana Club 1&2 | 7% |
|-----------------|----|
| Clearwater      | 4% |
| Pinellas        | 3% |

## Avg. Time to Close Over Last 12 Months

| Cabana Club 1&2 | 48 days |
|-----------------|---------|
| Clearwater      | 60 days |
| Pinellas        | 60 days |

| U8234961<br>ACTIVE<br>1,760 Sq ft.       |
|------------------------------------------|
| 3                                        |
| 3                                        |
| 0                                        |
| Assigned, Covered, Guest, Under Building |
| Water                                    |
| \$1,450,000                              |
| \$824                                    |







mont.

----