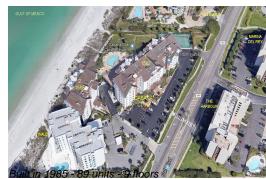

# Unit 1108 - Cabana Club 1&2

1108 - 1582 Gulf Blvd, Clearwater, FL, Pinellas 33767

#### **Building Information**

| Number of units:                         | 89 |
|------------------------------------------|----|
| Number of active listings for rent:      | 0  |
| Number of active listings for sale:      | 6  |
| Building inventory for sale:             | 6% |
| Number of sales over the last 12 months: | 5  |
| Number of sales over the last 6 months:  | 5  |
| Number of sales over the last 3 months:  | 3  |
|                                          |    |