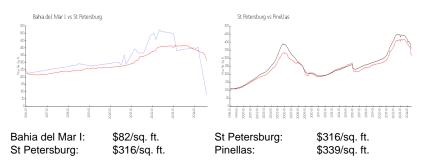

#### **Inventory for Sale**

| Bahia del Mar I | 5% |
|-----------------|----|
| St Petersburg   | 4% |
| Pinellas        | 4% |

## Avg. Time to Close Over Last 12 Months

| Bahia del Mar I | 52 days |
|-----------------|---------|
| St Petersburg   | 74 days |
| Pinellas        | 72 days |