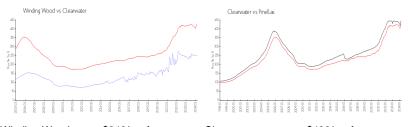

### **Market Information**

Winding Wood: \$249/sq. ft. Clearwater: \$430/sq. ft. Clearwater: \$430/sq. ft. Pinellas: \$417/sq. ft.