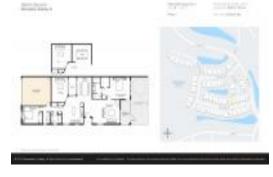

# Unit 5557 Salem Square Dr S - Salem Square

5557 Salem Square Dr S - 3749-3899 Dartson St, Palm Harbor, FL, Pinellas 33773

#### **Unit Information**

 MLS Number:
 U8235105

 Status:
 ACTIVE

 Size:
 1,659 Sq ft.

Bedrooms: 3
Full Bathrooms: 2
Half Bathrooms: 0

Parking Spaces: Driveway, Garage Door Opener

View: Trees/Woods, Water

List Price: \$469,000 List PPSF: \$283