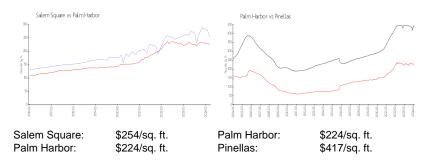

#### **Market Information**

## **Inventory for Sale**

| Salem Square | 0% |
|--------------|----|
| Palm Harbor  | 2% |
| Pinellas     | 3% |

#### Avg. Time to Close Over Last 12 Months

| Salem Square | 22 days |
|--------------|---------|
| Palm Harbor  | 32 days |
| Pinellas     | 60 days |