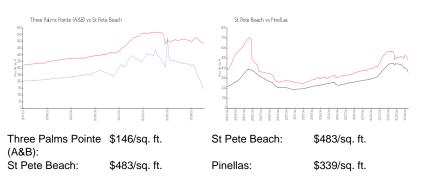

#### **Market Information**

### Inventory for Sale

| Three Palms Pointe (A&B) | 5% |
|--------------------------|----|
| St Pete Beach            | 3% |
| Pinellas                 | 4% |