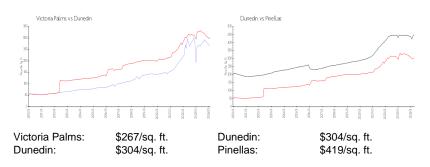

### **Inventory for Sale**

| Victoria Palms | 5% |
|----------------|----|
| Dunedin        | 3% |
| Pinellas       | 3% |

### Avg. Time to Close Over Last 12 Months

Victoria Palms 30 days Dunedin 60 days Pinellas 62 days