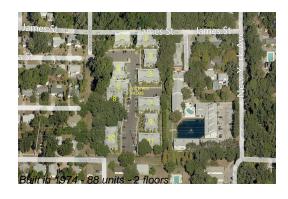

### **Building Information**

Number of units: 88
Number of active listings for rent: 0
Number of active listings for sale: 4
Building inventory for sale: 4%
Number of sales over the last 12 months: 8
Number of sales over the last 6 months: 3
Number of sales over the last 3 months: 1

Victoria Palms of Dunedin Condominium Association Address: 700 Lyndhurst St, Dunedin, FL 34698, Phone: +1 727-734-0319

http://victoriapalmshoa.com/