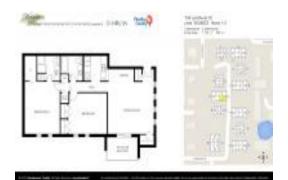

# Unit 603 - Victoria Palms

603 - 700 Lyndhurst St, Dunedin, FL, Pinellas 34698

#### **Unit Information**

 MLS Number:
 U8235135

 Status:
 ACTIVE

 Size:
 1,114 Sq ft.

Bedrooms: 2
Full Bathrooms: 2
Half Bathrooms: 0
Parking Spaces: Open

View:
Rental Price: \$2,250
List PPSF: \$2