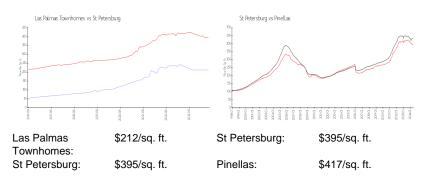

 List PPSF:
 \$223

 Valuated Price:
 \$309,000

 Valuated PPSF:
 \$212

The above valuated price is a baseline figure that does not take into account any specific renovation, upgrade, split, merge, or deterioration of the unit.

#### **Recent Sales**

Unit # Size Closing Date Sale Price PPSF 1,685 sq ft Oct 2023 \$356,500 \$212