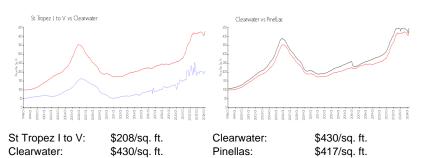

### **Market Information**

### **Inventory for Sale**

| St Tropez I to V | 0% |
|------------------|----|
| Clearwater       | 4% |
| Pinellas         | 3% |

# Avg. Time to Close Over Last 12 Months

| St Tropez I to V | 4 days  |
|------------------|---------|
| Clearwater       | 60 days |
| Pinellas         | 60 days |