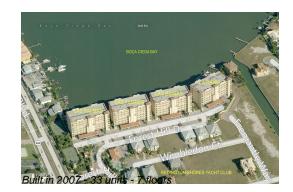

# Unit 402 - Yacht & Tennis Club - Las Brisas

402 - 17715 Gulf Blvd, Redington Shores, FL, Pinellas 33708

#### **Building Association Information**

Redington Shores Yacht & Tennis Club is managed by Condo Management Plus, Inc. 19535 Gulf Blvd, Ste E, Indian Shores 727-216-6160

http://www.rsytc.com/