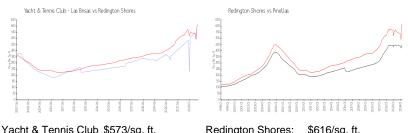

#### **Market Information**

|                   | φυτυ/ογ. π.   | Realington Shores. | φυτυ/sq. π.   |
|-------------------|---------------|--------------------|---------------|
| - Las Brisas:     |               |                    |               |
| Redington Shores: | \$616/sq. ft. | Pinellas:          | \$419/sq. ft. |