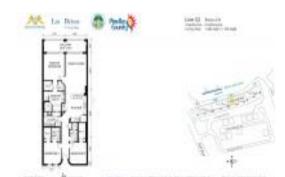

# Unit 402 - Yacht & Tennis Club - Las Brisas

402 - 17715 Gulf Blvd, Redington Shores, FL, Pinellas 33708

## **Unit Information**

| MLS Number:     | U8235218                |
|-----------------|-------------------------|
| Status:         | TEMPORARILY OFF-MARK    |
| Size:           | 1,995 Sq ft.            |
| Bedrooms:       | 3                       |
| Full Bathrooms: | 3                       |
| Half Bathrooms: | 0                       |
| Parking Spaces: | Covered, Under Building |
| View:           | City, Pool, Water       |
| Rental Price:   | \$3,600                 |
| List PPSF:      | \$2                     |
|                 |                         |