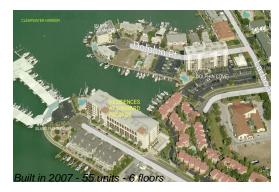

#### **Building Information**

| Number of units:                         | 55 |
|------------------------------------------|----|
| Number of active listings for rent:      | 0  |
| Number of active listings for sale:      | 0  |
| Building inventory for sale:             | 0% |
| Number of sales over the last 12 months: | 4  |
| Number of sales over the last 6 months:  | 2  |
| Number of sales over the last 3 months:  | 1  |

## **Building Association Information**

The Residences at Windward Passage 202 Windward Passage Clearwater, FL 33767 Ameri-Tech Companies, Inc. 24701 US Highway 19 North Suite 102, Clearwater, FL 33763 Phone: (727) 726-8000 Fax (727) 723-1101