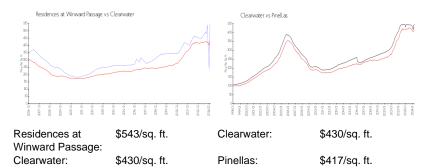

#### **Inventory for Sale**

| Residences at Winward Passage | 0% |
|-------------------------------|----|
| Clearwater                    | 4% |
| Pinellas                      | 3% |