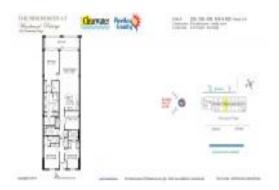

# Unit 206 - Residences at Winward Passage

206 - 202 Windward Psge, Clearwater, FL, Pinellas 33767

## **Unit Information**

| MLS Number:<br>Status:<br>Size: | U8235226<br>PENDING<br>2,491 Sq ft.           |
|---------------------------------|-----------------------------------------------|
| Bedrooms:                       | 3                                             |
| Full Bathrooms:                 | 3                                             |
| Half Bathrooms:                 | 1                                             |
| Parking Spaces:                 | Assigned, Guest, On Street, Under<br>Building |
| View:                           | Water                                         |
| List Price:                     | \$1,399,000                                   |
| List PPSF:                      | \$562                                         |