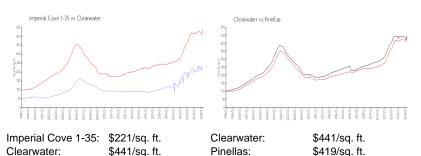

#### **Inventory for Sale**

| Imperial Cove 1-35 | 4% |
|--------------------|----|
| Clearwater         | 4% |
| Pinellas           | 3% |
|                    |    |

#### Avg. Time to Close Over Last 12 Months

| Imperial Cove 1-35 | 71 days |
|--------------------|---------|
| Clearwater         | 62 days |
| Pinellas           | 62 days |