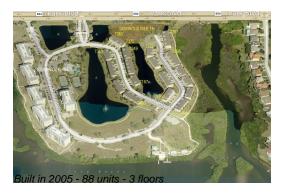

## **Building Information**

Number of units: 88 Number of active listings for rent: 0 Number of active listings for sale: 1 Building inventory for sale: 1% Number of sales over the last 12 months: Number of sales over the last 6 months: Number of sales over the last 3 months: