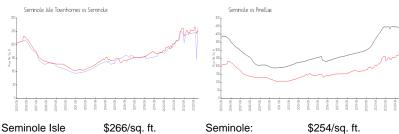

### **Market Information**

Townhomes:

Seminole:

\$254/sq. ft.

Seminole:

\$254/sq. ft.

Pinellas:

\$419/sq. ft.