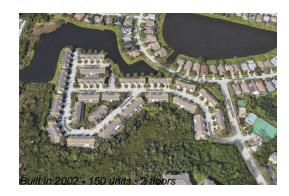

# Unit 504 Black Lion Dr NE - Brighton Bay

504 Black Lion Dr NE - 553-760 Vallance Wy NE, St Petersburg, FL, Pinellas 33716

### **Building Information**

Number of units: 150
Number of active listings for rent: 0
Number of active listings for sale: 2
Building inventory for sale: 1%
Number of sales over the last 12 months: 4
Number of sales over the last 6 months: 2
Number of sales over the last 3 months: 1