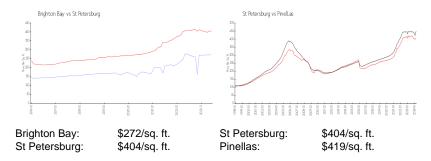

# Unit 504 Black Lion Dr NE - Brighton Bay

504 Black Lion Dr NE - 553-760 Vallance Wy NE, St Petersburg, FL, Pinellas 33716

#### **Unit Information**

 MLS Number:
 U8235277

 Status:
 ACTIVE

 Size:
 1,453 Sq ft.

Bedrooms: 3
Full Bathrooms: 2
Half Bathrooms: 1

Parking Spaces: Garage Door Opener

View: Water
Rental Price: \$3,000
List PPSF: \$2

### **Building Information**

Number of units: 150
Number of active listings for rent: 0
Number of active listings for sale: 2
Building inventory for sale: 1%
Number of sales over the last 12 months: 4
Number of sales over the last 6 months: 2
Number of sales over the last 3 months: 1





#### **Market Information**



## **Inventory for Sale**

| Brighton Bay  | 1% |
|---------------|----|
| St Petersburg | 4% |
| Pinellas      | 3% |

## Avg. Time to Close Over Last 12 Months

Brighton Bay 17 days St Petersburg 66 days Pinellas 62 days