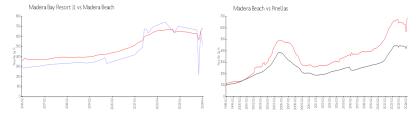

# Unit 605 - Madeira Bay Resort II

605 - 13235 Gulf Blvd, Madeira Beach, FL, Pinellas 33708

#### **Unit Information**

 MLS Number:
 U8235354

 Status:
 ACTIVE

 Size:
 1,165 Sq ft.

Bedrooms: 2
Full Bathrooms: 2
Half Bathrooms: 0
Parking Spaces:

 View:
 Water

 List Price:
 \$649,000

 List PPSF:
 \$557