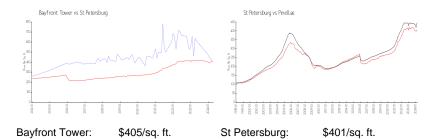

#### **Market Information**

Pinellas:

\$417/sq. ft.

## **Inventory for Sale**

St Petersburg:

Bayfront Tower 8% St Petersburg 4% Pinellas 3%

## Avg. Time to Close Over Last 12 Months

\$401/sq. ft.

Bayfront Tower 117 days
St Petersburg 66 days
Pinellas 62 days