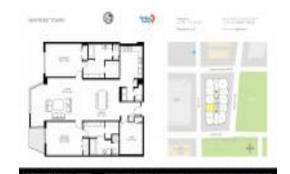

# **Unit 1810 - Bayfront Tower**

1810 - 1 Beach Dr SE, St Petersburg, FL, Pinellas 33701

#### **Unit Information**

 MLS Number:
 U8235358

 Status:
 ACTIVE

 Size:
 1,905 Sq ft.

Bedrooms: 3
Full Bathrooms: 2
Half Bathrooms: 0

Parking Spaces: Assigned, Covered, Reserved, Under

Building, Valet

View: City
Rental Price: \$6,300
List PPSF: \$3