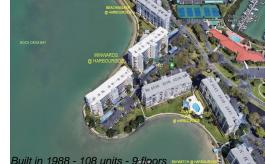

# Unit 7932 Sailboat Key Blvd S # 504 -Winward @ Harbourside (7922&7932)

7932 Sailboat Key Blvd S # 504 - 7922 Sailboat Key Blvd, South Pasadena, FL, Pinellas 33707

# **Building Information**

| 108 |
|-----|
| 0   |
| 5   |
| 4%  |
| 6   |
| 3   |
| 2   |
|     |