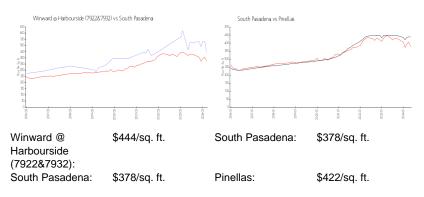

### **Inventory for Sale**

| Winward @ Harbourside (7922&7932) | 5% |
|-----------------------------------|----|
| South Pasadena                    | 3% |
| Pinellas                          | 3% |

#### Avg. Time to Close Over Last 12 Months

| Winward @ Harbourside (7922&7932) | 23 days |
|-----------------------------------|---------|
| South Pasadena                    | 60 days |
| Pinellas                          | 65 days |