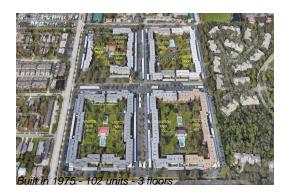

## **Building Information**

Number of units: 102
Number of active listings for rent: 0
Number of active listings for sale: 6
Building inventory for sale: 5%
Number of sales over the last 12 months: 7
Number of sales over the last 6 months: 2
Number of sales over the last 3 months: 2

## **Building Association Information**

Winston Park Northeast 5085 1st St NE,

St. Petersburg, FL 33703 Phone: +1 727-528-7019