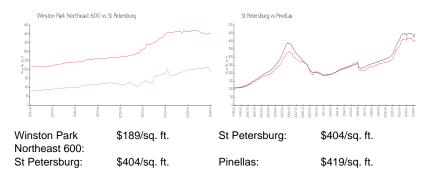

#### **Market Information**

## **Inventory for Sale**

Winston Park Northeast 600 6% St Petersburg 4% Pinellas 3%

## Avg. Time to Close Over Last 12 Months

Winston Park Northeast 600 96 days

St Petersburg Pinellas 67 days 62 days