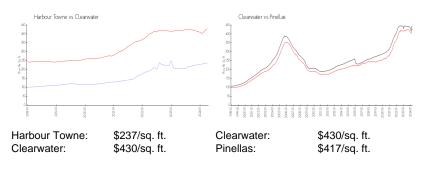

## **Inventory for Sale**

| Harbour Towne | 3% |
|---------------|----|
| Clearwater    | 4% |
| Pinellas      | 3% |