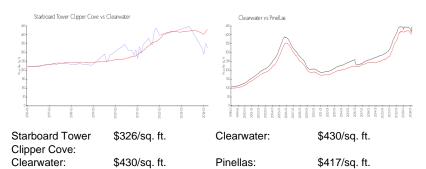

## **Inventory for Sale**

| Starboard Tower Clipper Cove | 6% |
|------------------------------|----|
| Clearwater                   | 4% |
| Pinellas                     | 3% |

#### Avg. Time to Close Over Last 12 Months

Starboard Tower Clipper Cove 41 days Clearwater 60 days

Pinellas 60 days