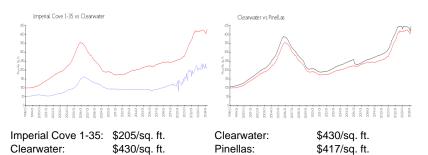

#### **Inventory for Sale**

| Imperial Cove 1-35 | 4% |
|--------------------|----|
| Clearwater         | 4% |
| Pinellas           | 3% |