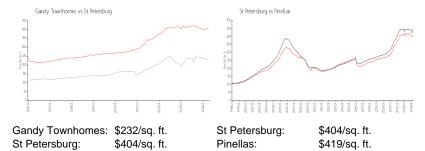

#### **Unit Information**

 MLS Number:
 U8235578

 Status:
 ACTIVE

 Size:
 1,445 Sq ft.

Bedrooms: 3
Full Bathrooms: 2
Half Bathrooms: 1

Parking Spaces: View:

List Price: \$359,900 List PPSF: \$249