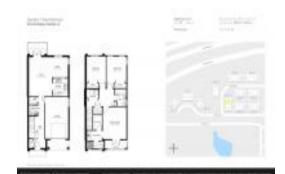

# Unit 10009 6th St N - Gandy Townhomes

10009 6th St N - 501-831 100 Ave N, St Petersburg, FL, Pinellas 33702

## **Building Information**

Number of units: 44
Number of active listings for rent: 0
Number of active listings for sale: 3
Building inventory for sale: 6%
Number of sales over the last 12 months: 3
Number of sales over the last 6 months: 1
Number of sales over the last 3 months: 0