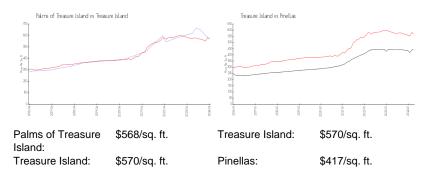

### Inventory for Sale

| Palms of Treasure Island | 11% |
|--------------------------|-----|
| Treasure Island          | 5%  |
| Pinellas                 | 3%  |

## Avg. Time to Close Over Last 12 Months

| Palms of Treasure Island | 64 days |
|--------------------------|---------|
| Treasure Island          | 71 days |
| Pinellas                 | 60 days |